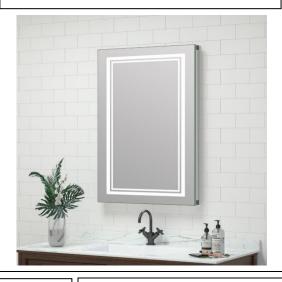

# **LED MEDICINE CABINET**

MODEL#: KAT 1836-1D (2)

## KATERINA COLLECTION

#### **FEATURES:**

- ONE 18X36" FULLY MIRRORED LED DOOR.
- FOUR ADJUSTABLE 3/8" THICK HIGH POLISHED GLASS SHELVES.
- SHELVING WITH LOCKDOWN MECHANISM (NO HOLES IN CABINET).
- 165-DEGREE PROPRIETARY SOFT CLOSE HEAVY DUTY HINGES.
- MUST SPECIFIY LEFT OR RIGHT DOOR HINGING; NON REVERSIBLE DUE TO WIRING.
- BRIGHTNESS: 3300 LUMENS
- HARDWIRE TO WALL SWITCH TO OPERATE.
- HIGH RESOLUTION SILVER PLATE GLASS MIRRORS FRONT, BACK OF DOOR AND BACK WALL.
- FULL GASKET BEHIND DOOR.
- BACK WALL MIRROR FULLY SEALED.
- PACKED IN FOUR WALL (FOLDED DOUBLE WALL) CORRUGATION.